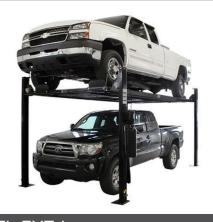

# POST LIFT FOR STORAGE AND MAINTENANCE

A BendPak four-post lift uses the best construction, material, and technology. It also has the best safety features in the industry. Favored by professionals and DIY'ers alike, our four-post lifts are some of the most versatile in existence. They're totally optimized for greater capacity and better performance, improving safety and control during use. They also feature advanced hydraulic systems for better productivity and a longer lifespan.

### 4-POST CAR LIFTS