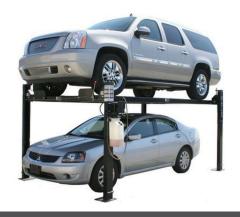

# POST LIFT FOR STORAGE AND MAINTENANCE

A BendPak four-post lift uses the best construction, material, and technology. It also has the best safety features in the industry. Favored by professionals and DIY'ers alike, our four-post lifts are some of the most versatile in existence. They're totally optimized for greater capacity and better performance, improving safety and control during use. They also feature advanced hydraulic systems for better productivity and a longer lifespan.

### 4-POST CAR LIFTS