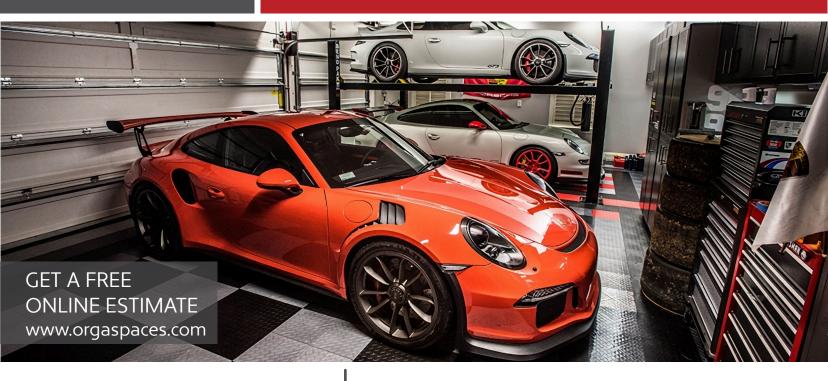

### **CAR LIFTS**

FOR YOUR HOME GARAGE

### GET THE MAXIMUM BENEFIT FROM MINIMUM SPACE

# POST LIFT FOR STORAGE AND MAINTENANCE

A BendPak four-post lift uses the best construction, material, and technology. It also has the best safety features in the industry. Favored by professionals and DIY'ers alike, our four-post lifts are some of the most versatile in existence. They're totally optimized for greater capacity and better performance, improving safety and control during use. They also feature advanced hydraulic systems for better productivity and a longer lifespan.