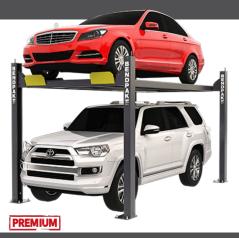

#### HD-7W

7,000 LB. CAPACITY / STANDARD WIDTH / STANDARD LENGTH / HIGH RISE

Max. Rise - 82" 100" Height, 100,25" Width, 174" Length