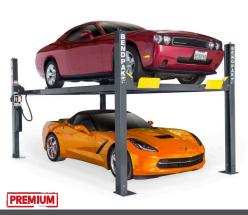

#### HD-9

9,000 LB. CAPACITY / STANDARD WIDTH / STANDARD LENGTH / STANDARD RISE

Max. Rise - 70" 88" Height, 110.25" Width, 175" Length