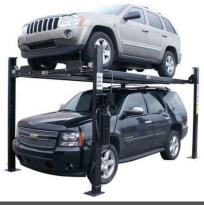

# POST LIFT FOR STORAGE AND MAINTENANCE

A BendPak four-post lift uses the best construction, material, and technology. It also has the best safety features in the industry. Favored by professionals and DIY'ers alike, our four-post lifts are some of the most versatile in existence. They're totally optimized for greater capacity and better performance, improving safety and control during use. They also feature advanced hydraulic systems for better productivity and a longer lifespan.

### 4-POST CAR LIFTS