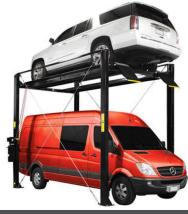

# POST LIFT FOR STORAGE AND MAINTENANCE

A BendPak four-post lift uses the best construction, material, and technology. It also has the best safety features in the industry. Favored by professionals and DIY'ers alike, our four-post lifts are some of the most versatile in existence. They're totally optimized for greater capacity and better performance, improving safety and control during use. They also feature advanced hydraulic systems for better productivity and a longer lifespan.

### 4-POST CAR LIFTS