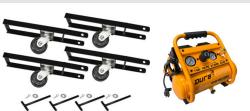

#### ATL-EXT

8,000 LB. CAPACITY / STANDARD WIDTH / STANDARD LENGTH / HIGH RISE

Max. Rise - 82" 98.5" Height, 104.5" Width, 175.5" Length

Jack platform

Aluminum deck

Portable wheel

Compressor 1-Gallon

**OPTIONAL ACCESSORIES** 