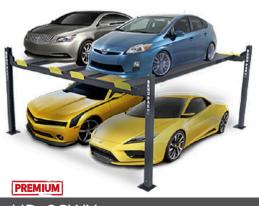

#### HD-9SWX

9,000 LB. CAPACITY / SUPER WIDE / EXTENDED LENGTH / HIGH RISE

Max. Rise - 82" 102" Height, 202" Width, 198" Length