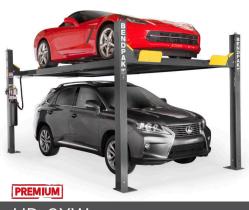

#### HD-9XW

9,000 LB. CAPACITY / STANDARD WIDTH / EXTENDED LENGTH / HIGH RISE

Max. Rise - 82" 100" Height, 110.25" Width, 198" Length