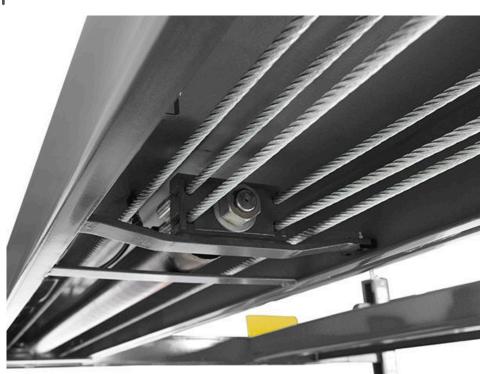

## PREMIUM CARLIFT FEATURES

- Runways feature non-skid surface
- Single hydraulic cylinder under the ramp
- Fully enclosed lifting cables, safety locks, and sheaves
- Pneumatic push-button safety release
- Features 1-1/4" sheave axles
- Features heavy-duty 3/8" aircraft cable
- Internal "anti-sway" slider blocks in each column
- Electric / hydraulic power system
- Oversized sheave diameters
- Rugged, self-lubricating cable sheaves
- Multi-position safety locks in columns
- Dual-position power unit locations
- Redundant slack-cable safety latches
- Fully adjustable lock leveling stops
- · Drive through ramps option available
- 36" approach ramps available
- Durable powder coat finish
- Rugged steel construction
- High-speed lifting